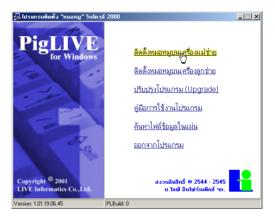

## อุปกรณ์ที่ใช้สำหรับติดตั้งโปรแกรมหมอหมู

- แผ่น CD-ROM โปรแกรมหมอหมู
- USB Hardlock สำหรับโปรแกรมหมอหมู

กะส่แผ่นโปรแกรมหมอหมูลงในไดร์ฟ CD-ROM โปรแกรมติดตั้งจะถูกเรียกขึ้นมาโดยอัตโนมัติ ถ้าโปรแกรมไม่ทำงานให้ เปิดดูแผ่น CD แล้ว Double click ที่ไฟล์ Setup.exe โปรแกรม ติดตั้งจะปรากฏขึ้นมาดังรูป จากนั้นให้ Click ที่ 'ติดตั้งหมอหมูบนเครื่องแม่ข่าย'