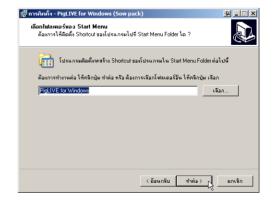

4. ขั้นต่อไปในหน้าต่าง "เลือกโฟลเดอร์ที่ต้องการ ติดตั้งโปรแกรม" ให้คลิกปุ่ม "ทำต่อ"

5. หน้าต่าง "เลือกโฟลเดอร์ของ Start Menu" ให้คลิกปุ่ม "ทำต่อ"

6. ในหน้าต่างถัดมา "เลือกการทำงานเพิ่มเติม" ท่านสามารถ กำหนดให้สร้าง Shortcut ที่ Desktop หรือที่ Quick Launch bar ได้ โดยการคลิกเลือกรายการดังกล่าว ตามรูป จากนั้นให้คลิกปุ่ม "ทำต่อ"