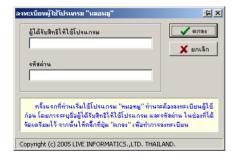

12. ครั้งแรกในการใช้โปรแกรม ผู้ใช้จะต้องลงทะเบียนก่อน โดยใส่ ชื่อผู้ได้รับสิทธิให้ใช้โปรแกรม และรหัสผ่าน ในช่องที่กำหนดไว้ จากนั้นคลิกที่ปุ่ม "ตกลง" เพื่อเริ่ม ใช้งานโปรแกรม