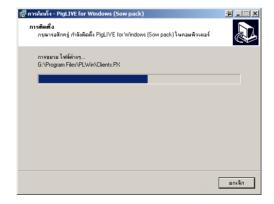

## อุปกรณ์ที่ใช้สำหรับติดตั้งโปรแกรมหมอหมู

- แผ่น CD-ROM โปรแกรมหมอหมู
- USB Hardlock สำหรับโปรแกรมหมอหมู

กะส่แผ่นโปรแกรมหมอหมูลงในไดร์ฟ CD-ROM โปรแกรมติดตั้งจะถูกเรียกขึ้นมาโดยอัตโนมัติ ถ้าโปรแกรมไม่ทำงานให้ เปิดดูแผ่น CD แล้ว Double click ที่ไฟล์ Setup.exe โปรแกรม ติดตั้งจะปรากฏขึ้นมาดังรูป จากนั้นให้ Click ที่ 'ติดตั้งหมอหมูบนเครื่องแม่ข่าย'