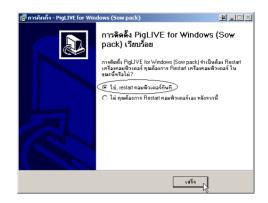

7. หน้าต่างถัดมาคือ "พร้อมที่จะติดตั้ง" ให้คลิกปุ่ม "ติดตั้ง"

8. จากนั้นโปรแกรมหมอหมูจะถูกติดตั้งลงเครื่อง คอมพิวเตอร์ของท่าน

 เมื่อติดตั้งโปรแกรมเรียบร้อยแล้ว ผู้ใช้จะพบกับ หน้าต่างดังรูป ให้คลิกเลือก "ใช่, restart เครื่องคอมพิวเตอร์ทันที" แล้วคลิกที่ปุ่ม "เสร็จ" จากนั้นเครื่องคอมพิวเตอร์ของท่านจะ restart ใหม่