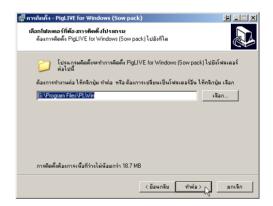

2. ผู้ใช้จะพบกับหน้าต่าง "ขอต้อนรับสู่การติดตั้ง - PigLIVE for Windows" ให้คลิกปุ่ม "ทำต่อ"

 หน้าต่างถัดไปคือ "สัญญา/ข้อตกลงการใช้ โปรแกรม" ให้คลิกเลือก "ยอมรับในเงื่อนไขของ สัญญา/ข้อตกลง" แล้วคลิกปุ่ม "ทำต่อ"