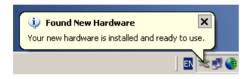

10. หลังจาก Restart เครื่องใหม่เรียบร้อยแล้ว ให้นำ Hardlock ของหมอหมู เสียบเข้าช่อง USB แล้วรอจนเครื่องรายงานว่าพร้อมใช้งานแล้ว ดังรูป (ใน Win98, Win Me อาจจะไม่เห็นข้อความดังรูป)

11. จากนั้นให้ดับเบิ้ลคลิกที่ไอคอนของหมอหมู บน Desktop เพื่อเข้าโปรแกรม