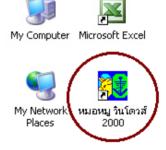

10. หลังจาก Restart เครื่องใหม่เรียบร้อยแล้ว ให้นำ Hardlock ของหมอหมู เสียบเข้าช่อง USB แล้วรอจนเครื่องรายงานว่าพร้อมใช้งานแล้ว ดังรูป (ใน Win98, Win Me อาจจะไม่เห็นข้อความดังรูป)

11. จากนั้นให้ดับเบิ้ลคลิกที่ไอคอนของหมอหมู บน Desktop เพื่อเข้าโปรแกรม