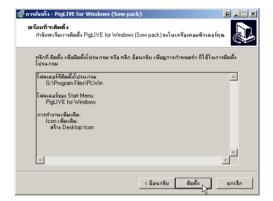

7. หน้าต่างถัดมาคือ "พร้อมที่จะติดตั้ง" ให้คลิกปุ่ม "ติดตั้ง"

8. จากนั้นโปรแกรมหมอหมูจะถูกติดตั้งลงเครื่อง คอมพิวเตอร์ของท่าน

 เมื่อติดตั้งโปรแกรมเรียบร้อยแล้ว ผู้ใช้จะพบกับ หน้าต่างดังรูป ให้คลิกเลือก "ใช่, restart เครื่องคอมพิวเตอร์ทันที" แล้วคลิกที่ปุ่ม "เสร็จ" จากนั้นเครื่องคอมพิวเตอร์ของท่านจะ restart ใหม่