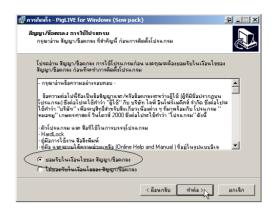

2. ผู้ใช้จะพบกับหน้าต่าง "ขอต้อนรับสู่การติดตั้ง - PigLIVE for Windows" ให้คลิกปุ่ม "ทำต่อ"

 หน้าต่างถัดไปคือ "สัญญา/ข้อตกลงการใช้ โปรแกรม" ให้คลิกเลือก "ยอมรับในเงื่อนไขของ สัญญา/ข้อตกลง" แล้วคลิกปุ่ม "ทำต่อ"