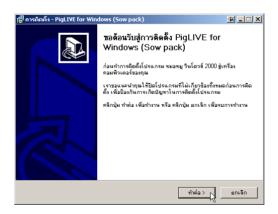

2. ผู้ใช้จะพบกับหน้าต่าง "ขอต้อนรับสู่การติดตั้ง - PigLIVE for Windows" ให้คลิกปุ่ม "ทำต่อ"

 หน้าต่างถัดไปคือ "สัญญา/ข้อตกลงการใช้ โปรแกรม" ให้คลิกเลือก "ยอมรับในเงื่อนไขของ สัญญา/ข้อตกลง" แล้วคลิกปุ่ม "ทำต่อ"