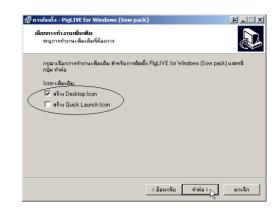

4. ขั้นต่อไปในหน้าต่าง "เลือกโฟลเดอร์ที่ต้องการ ติดตั้งโปรแกรม" ให้คลิกปุ่ม "ทำต่อ"

5. หน้าต่าง "เลือกโฟลเดอร์ของ Start Menu" ให้คลิกปุ่ม "ทำต่อ"

6. ในหน้าต่างถัดมา "เลือกการทำงานเพิ่มเติม" ท่านสามารถ กำหนดให้สร้าง Shortcut ที่ Desktop หรือที่ Quick Launch bar ได้ โดยการคลิกเลือกรายการดังกล่าว ตามรูป จากนั้นให้คลิกปุ่ม "ทำต่อ"